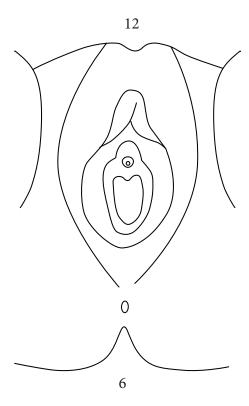

## Body Diagram—Female Sexual Organ and Anus

| □ No injury noted    |  |
|----------------------|--|
| Page of              |  |
| Examiner's initials: |  |

© 2022 Texas A&M University. Texas A&M grants health care professionals in Texas permission to print, reproduce, and use verbatim copies of this diagram that includes this notice. Any other use and use by any other person are not permitted without the advance written permission of Texas A&M. For permission, please contact the Center of Excellence in Forensic Nursing at forensicnursing@tamu.edu.